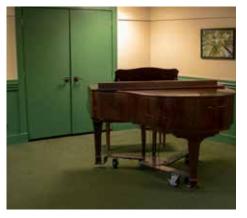

## BELK MEETING ROOM

## Ground Floor, Room 1, Assembly Inn

## Information

| Theater:      | 60 people                |
|---------------|--------------------------|
| Classroom:    | 30 people<br>(15 tables) |
| Round Table:  | 42 people<br>(6 tables)  |
| Dimensions    |                          |
| 20.83'x44.58' | // 972 sq. ft.           |

This meeting room is located in Assembly Inn, Montreat Conference Center's hotel. The Inn is centrally located to Montreat's campus and overlooks the beautiful Montreat valley. The Inn has a multitude of meeting spaces to accomodate groups both big and small.

## Equipment

Wifi, piano, projector screen, projector, sound system