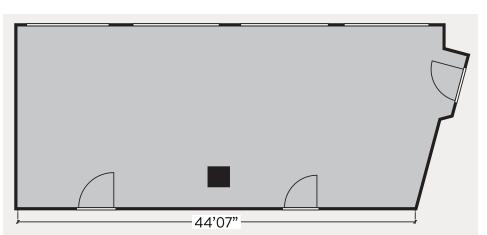

## Information

| Theater:      | 60 people                |
|---------------|--------------------------|
| Classroom:    | 30 people<br>(15 tables) |
| Round Table:  | 42 people<br>(6 tables)  |
| Dimensions    |                          |
| 20.83'x44.58' | // 972 sq. ft.           |